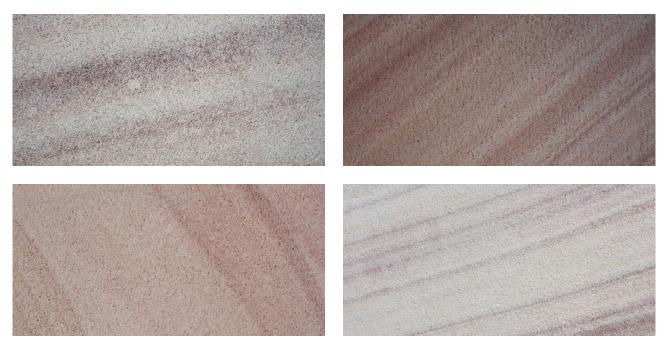

# stone specification Mt White - Pink

### HOW TO SPECIFY

| GENERAL:      | Sandstone shall be Mount White - Pink Range Sandstone by Gosford Quarries                                                   |  |
|---------------|-----------------------------------------------------------------------------------------------------------------------------|--|
| STONE TYPE:   | Mount White Sandstone                                                                                                       |  |
| COLOUR:       | Pink                                                                                                                        |  |
| STONE FINISH: | Diamond sawn, Gang sawn, Honed, Rockfaced, Sparrow pecked & Custom                                                          |  |
| SIZES:        | As specified by architect                                                                                                   |  |
| FIXING:       | Adhesive Material to be compatible to substrate medium. Stone cladding above 2.3 metres in height to be mechanically fixed. |  |
|               | Refer to ASAA Natural Stone Design manual for more information.                                                             |  |
| SEALING:      | Sealer to be specified by designer or installer                                                                             |  |